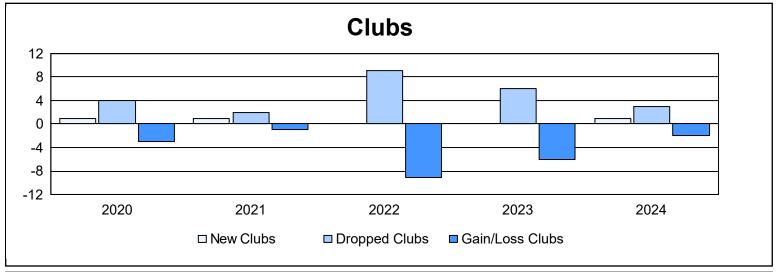

| Year      | New<br>Clubs | Dropped<br>Clubs | Gain/<br>Loss<br>Clubs | New<br>Members | Charter<br>Members | Reinstate<br>Members | Transfer<br>Members | Total<br>Member<br>Added | Total<br>Members<br>Dropped | Gain/<br>Loss<br>Members |
|-----------|--------------|------------------|------------------------|----------------|--------------------|----------------------|---------------------|--------------------------|-----------------------------|--------------------------|
| 2019-2020 | 1            | 4                | -3                     | 221            | 49                 | 21                   | 23                  | 314                      | 514                         | -200                     |
| 2020-2021 | 1            | 2                | -1                     | 226            | 30                 | 20                   | 15                  | 291                      | 384                         | -93                      |
| 2021-2022 | 0            | 9                | -9                     | 274            | 3                  | 17                   | 9                   | 303                      | 532                         | -229                     |
| 2022-2023 | 0            | 6                | -6                     | 272            | 0                  | 40                   | 38                  | 350                      | 481                         | -131                     |
| 2023-2024 | 1            | 3                | -2                     | 258            | 25                 | 8                    | 39                  | 330                      | 369                         | -39                      |
| Average   | 1            | 5                | -4                     | 250            | 21                 | 21                   | 25                  | 318                      | 456                         | -138                     |